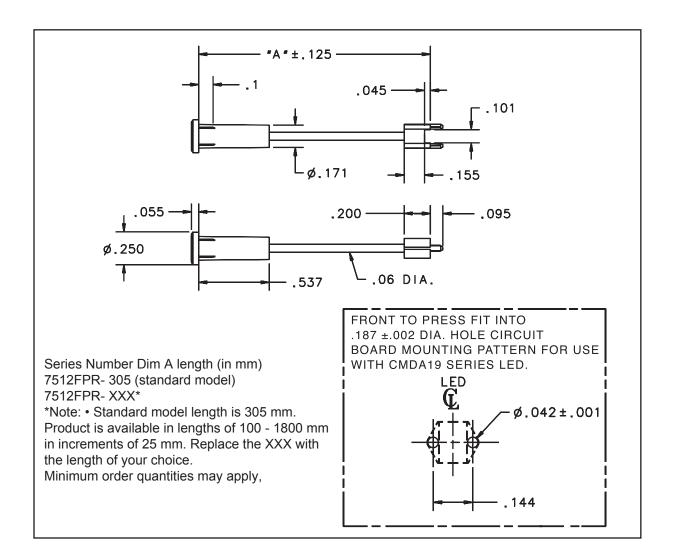

## **7512F Series Bright Pipes™ Flexpipe™ Fiber-Optic Lightpipe**

## **Description and Features**

- Flexible optical lightpipe with precision fiberoptics for long distance SMT LED to lens.
- Eliminates need for precision mechanical alignment of components to panel.
- 7512F is designed for use with CMDA19 series Bright Chip LEDs.
- Precision engineered with ray tracingfor bright, optically precise even indication and attractive appearance.
- ESD protection from circuitry for exceptional reliability.
- High contrast and wide viewing angle for greater visibility.
- Parts inserted after reflow to permit LED pad inspection before assembly.
- · Large lens provides high visibility.
- Water clear optics for variety of LED colors.